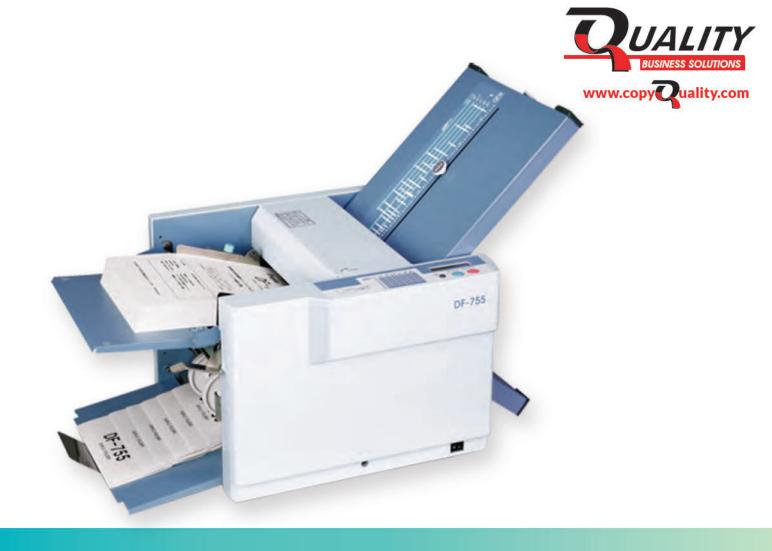

# DF-755 AFFORDABLE FOLDING AT YOUR FINGERTIPS

# PRECISELY FOLD VARIOUS DOCUMENTS AT SPEEDS OF UP TO 120 LETTERS PER MINUTE

The DF-755 has six popular pre-programmed folds and a multitude of custom folds that offer crisp and accurate folding for a variety of applications. With folding speeds of up to 120 sheets per minute, this high speed machine is guaranteed to get your jobs done quickly.

Perfect for right-angle folds with no additional parts or adjustments.

With the integrated counter, you will now be able to keep accurate counts of all folded documents.

### ADJUSTMENT RECEIVING ROLLER

The receiving roller allows the paper to move through smoothly, cutting down on paper jams.

### COMPACT, STURDY DESIGN

Small footprint, quiet operation make it ideal for any office environment, school, or church.

### SPECIAL FEATURES

- Tray tension control (for a wide range of paper stock)
- Adjustment knobs (to fine-tune adjustments)
- Folds 120 sheets per minute
- Compact design
- Virtually maintenance-free
- Ouiet operation