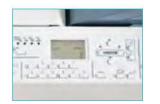

#### USER FRIENDLY CONTROLS Fold a wide range of applications with the touch of a button.