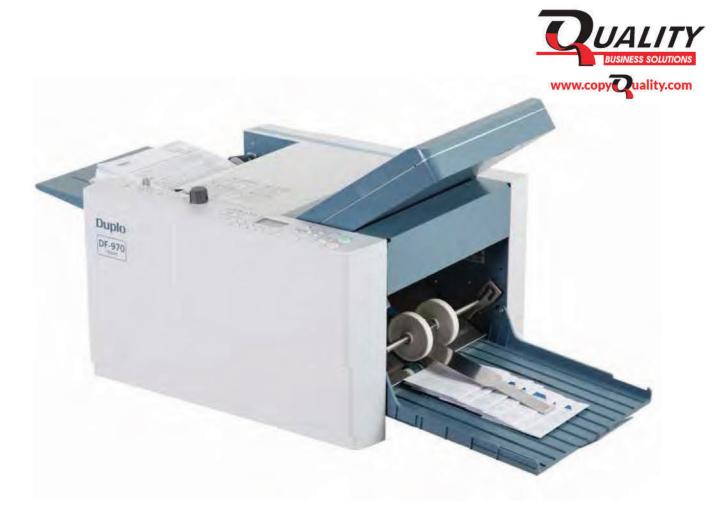

## DF-970 USER FRIENDLY, HIGH SPEED TABLETOP FOLDER

### DF-970 **QUIET OPERATION MEETS EFFICIENT OUTPUT**

With six standard fold types, the DF-970 enables users to fold a variety of jobs at the touch of a button. The user-friendly control panel also allows for custom fold styles with non-standard paper sizes by simply moving the fold plates. Custom folds can also be saved in one of the DF-970's ten job memories.

#### SPECIAL FEATURES

- Three-roller friction feed system
- Misfeed and paper jam detection
- Six pre-programmed standard folds
- Folds up to 242 sheets per minute
- Ten programmable memory settings
- Built-in sound absorbers
- 500 sheet feed capacity
- Optional cross folding unit