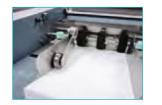

#### THREE-ROLLER FRICTION FEED SYSTEM Makes for precise sheet feeding.

ENHANCED STACKING

Adjust the stacking tray position for optimal output.