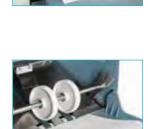

#### THREE-ROLLER FRICTION FEED SYSTEM Makes for precise sheet feeding.

ENHANCED STACKING

Adjust the stacking tray position for optimal output.